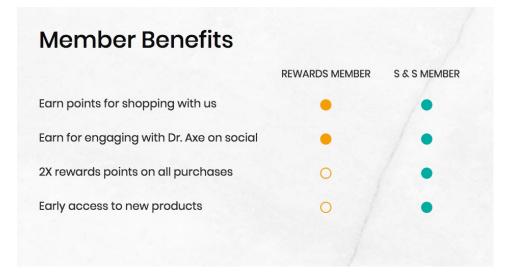

3. From there you can edit your account and start benefiting from the many perks! Go HERE to see how easy it is!

There are many extra perks for our subscribe and save members but the main perk is that you save money! You will get 15% off of all of your orders plus other benefits shown below!